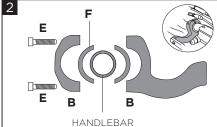

# X-FACTORY HANDGUARD KTM 390 ADVENTURE '20

PARAMANO X-FACTORY KTM 390 ADVENTURE '20

Untighten the original screw and remove the counterweight.

Svitare la vite originale e rimuovere il contrappeso.

Mount the bracket (B) on the handlebar using screws (E) and use the spacers (F). Montare il bracciale (B) sul manubrio tramite viti (E) e utilizzare i distanziali (F).

**Correct position of spacer (F).**Posizione corretta del distanziale (F).

Fix the handguard (A) to the handlebar using the the washer (L), the spacer (H), the bushing (C) and the screw (G) as shown in the figure. Fix the bar to the bracket using the screw (N) and the bushing (M).

Fissare il paramano (A) al manubrio tramite la rondella dentellata (L), il distanziale (H), la boccola (C) e la vite (G) come mostrato in figura. Fissare la barra al bracciale tramite la vite (N) e la boccola (M).