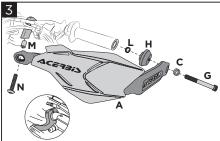

**Correct position of spacer (F).**Posizione corretta del distanziale (F).

Fix the handguard (A) to the handlebar using the the washer (L), the spacer (H), the bushing (C) and the screw (G) as shown in the figure. Fix the bar to the bracket using the screw (N) and the bushing (M).

Fissare il paramano (A) al manubrio tramite la rondella dentellata (L), il distanziale (H), la boccola (C) e la vite (G) come mostrato in figura. Fissare la barra al bracciale tramite la vite (N) e la boccola (M).