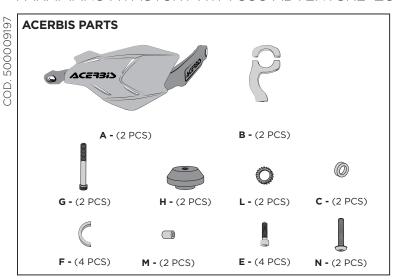

**Correct position of spacer (F).**Posizione corretta del distanziale (F).

Fix the handguard (A) to the handlebar using the the washer (L), the spacer (H), the bushing (C) and the screw (G) as shown in the figure. Fix the bar to the bracket using the screw (N) and the bushing (M).

Fissare il paramano (A) al manubrio tramite la rondella dentellata (L), il distanziale (H), la boccola (C) e la vite (G) come mostrato in figura. Fissare la barra al bracciale tramite la vite (N) e la boccola (M).