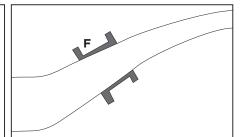

# X-FACTORY HANDGUARD KTM 390 ADVENTURE '20

PARAMANO X-FACTORY KTM 390 ADVENTURE '20

Untighten the original screw and remove the counterweight.

Svitare la vite originale e rimuovere il contrappeso.

Mount the bracket (B) on the handlebar using screws (E) and use the spacers (F). Montare il bracciale (B) sul manubrio tramite viti (E) e utilizzare i distanziali (F).

**Correct position of spacer (F).**Posizione corretta del distanziale (F).

Fix the handguard (A) to the handlebar using the the washer (L), the spacer (H), the bushing (C) and the screw (G) as shown in the figure. Fix the bar to the bracket using the screw (N) and the bushing (M).