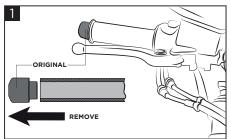

# X-FACTORY HANDGUARD KTM 390 ADVENTURE '20

PARAMANO X-FACTORY KTM 390 ADVENTURE '20

Untighten the original screw and remove the counterweight.

Svitare la vite originale e rimuovere il contrappeso.

Mount the bracket (B) on the handlebar using screws (E) and use the spacers (F). Montare il bracciale (B) sul manubrio tramite viti (E) e utilizzare i distanziali (F).